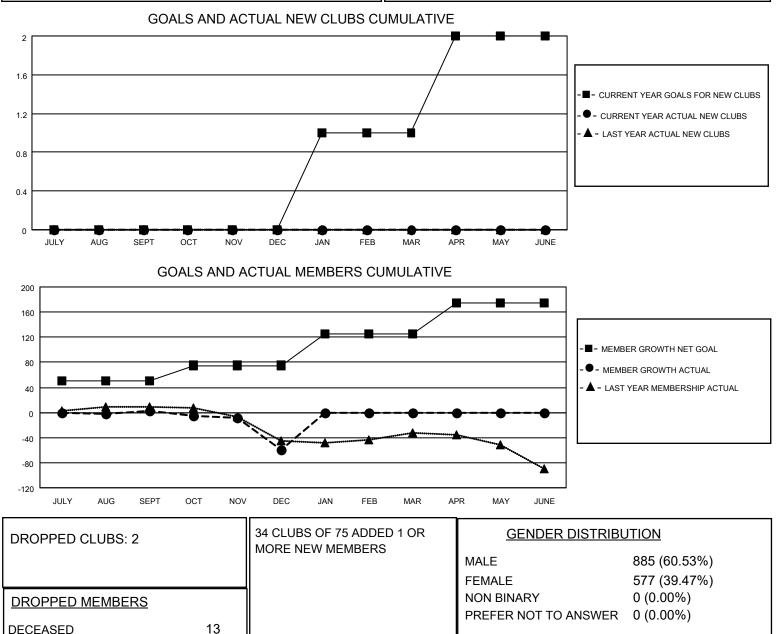

## LOCATION AUSTRALIA

District 201Q1

Results as of: 12/31/2021

| Clubs                 |               |           |               | Members               |                          |                         |                                                    |
|-----------------------|---------------|-----------|---------------|-----------------------|--------------------------|-------------------------|----------------------------------------------------|
| RESULTS FOR 2021-2022 |               |           |               | RESULTS FOR 2021-2022 |                          |                         |                                                    |
| QUARTER               | NEW CLUB GOAL | NEW CLUBS | DROPPED CLUBS | QUARTER               | EMBER GROWTH NET<br>GOAL | MEMBER GROWTH<br>ACTUAL | DROPPED<br>MEMBERS ACTUAL<br>(including transfers) |
| JULY/AUG/SEPT         | 0             | 0         | 1             | JULY/AUG/SEPT         | 50                       | 43                      | 31                                                 |
| OCT/NOV/DEC           | 0             | 0         | 1             | OCT/NOV/DEC           | 25                       | 37                      | 96                                                 |
| JAN/FEB/MAR           | 1             | 0         | 0             | JAN/FEB/MAR           | 50                       | 0                       | 0                                                  |
| APR/MAY/JUNE          | 1             | 0         | 0             | APR/MAY/JUNE          | 50                       | 0                       | 0                                                  |